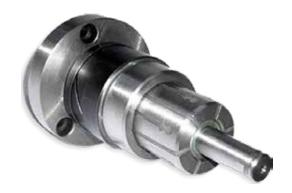

### Double taper expanding sleeve mandrels

TMADC is a double taper expanding sleeve mandrel, designed for internal or external clamping, perfectly cylindrical on the whole surface.

### TECHNICAL FEATURES

- · Attachment: Spindle nose, in between centers
- · Actuation: Automatic or Manual
- · Internal clamping: smooth or on spline
- Air sensing control on the workstop: With or without

# ADVANTAGES

- Accuracy: Concentricity  $\leq 10\mu$
- · Repeatability, robustness, durability, reliability
- Clamping technology to swing the workpiece through its bore, despite the probability lack of cylindricity of the workpiece.