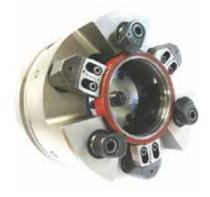

# Swivel arms chucks

TMABT is a rotating arms chuck for an effective clamping with internal or external positioning and centering of the workpiece. Usually used for thin and deformable parts.

## **TECHNICAL FEATURES**

- Attachment: Spindle nose
- Actuation: Automatic
- Internal or external clamping
- Air sensing control on the workstop: With or without
- Chips blowing or coolant in the center: With or without